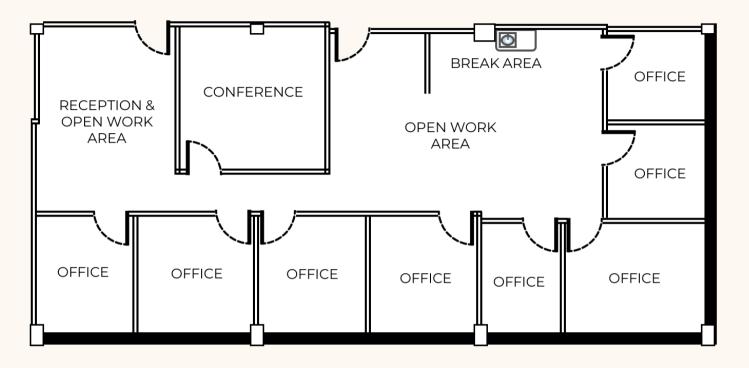

#### SUITE 204C, OPTION B | APPROX. 2,422 RSF

#### **SUITE FEATURES**

- Fully renovated space: new flooring & paint, LED light fixtures, & reworked suite layouts.
- Eight windowed perimeter offices.
- Break area & large conference room.
- Semi-open floorplan.

# FLOORPLANS

# **SUITE OUTLINE**