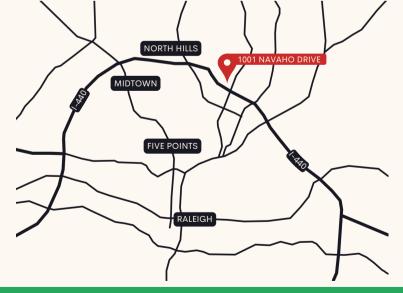

#### **PROPERTY FEATURES**

- \$23.00/SF FS lease.
- ~4:1000 parking ratio.
- On-Site maintenance.
- Highly desirable location at the epicenter of two major developments (over \$1B each):
  - The Exchange
  - North Hills Innovation District
- Convenient location
  - 0.2 miles from Duke Raleigh Hospital
  - 0.3 miles from I-440 highway
  - 0.5 miles from Midtown East
  - 1.2 miles from North Hills Shopping Center