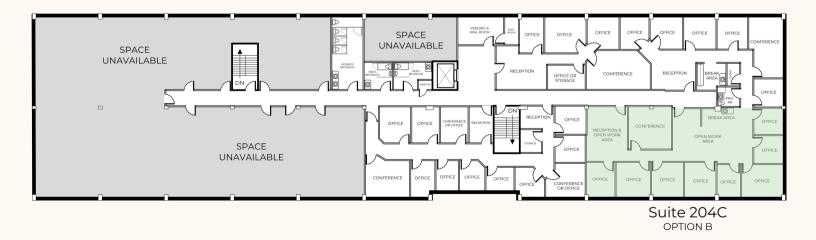

#### SUITE 204C, OPTION B | APPROX. 2,422 RSF

#### **SUITE FEATURES**

- Fully renovated space: new flooring & paint, LED light fixtures, & reworked suite layouts.
- Eight windowed perimeter offices.
- Break area & large conference room.
- Semi-open floorplan.

# FLOORPLANS